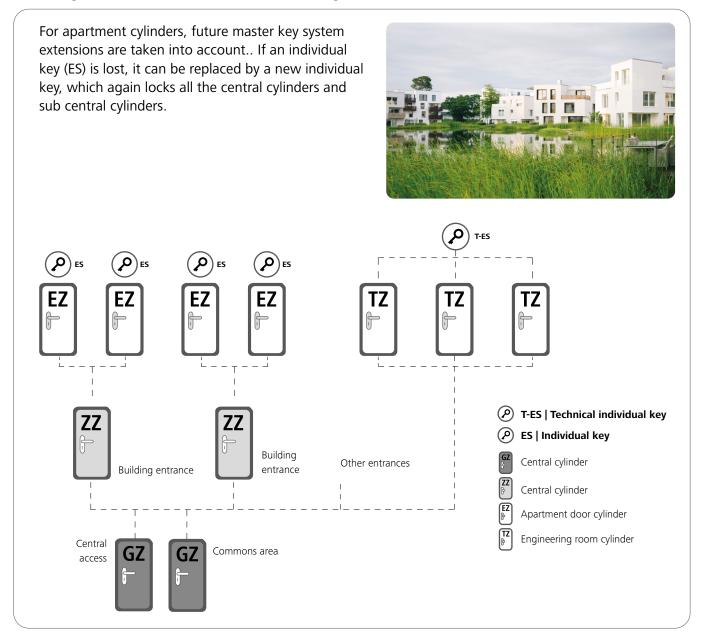

th a number of variants and options.

## Thumb turn cylinder

enables convenient opening and closing without keys.



#### Switch cylinder

actuate control elements such as those in lift systems.



#### Cam locks

for letter boxes systems and for secure storage in showcases and cabinets.



#### Switch cylinder with integrated micro-switch

control electronic systems, such as automatic sliding doors.

# EPS. Master key systems and structure

EVVA and its project partners have been creating and developing lock charts since almost 100 years, using its extensive know-how to achieve great success.

EPS is the perfect choise for clearly structured master key systems and clearly defined user groups. For example, within residential or office buildings.



#### Example of an residential complex





#### **Example Business premises**



### **Unique EVVA service**

Since 1919, EVVA services have been geared towards customer benefits. This has resulted in products adapted to the market, the best product and consulting service for customers and partners as well as a locking system expertise that boosts customer convenience and gives operators a competitive economic edge.



#### Master key systems from professionals

Master key systems define who has access to which facilities. EVVA provides comprehensive expertise in planning master key systems and electronic access control systems. The company's range also includes the calculation of high-performance locking systems with complex authorisation structures.



# Your EVVA Partner portal

Our Partner portal provides everything you as