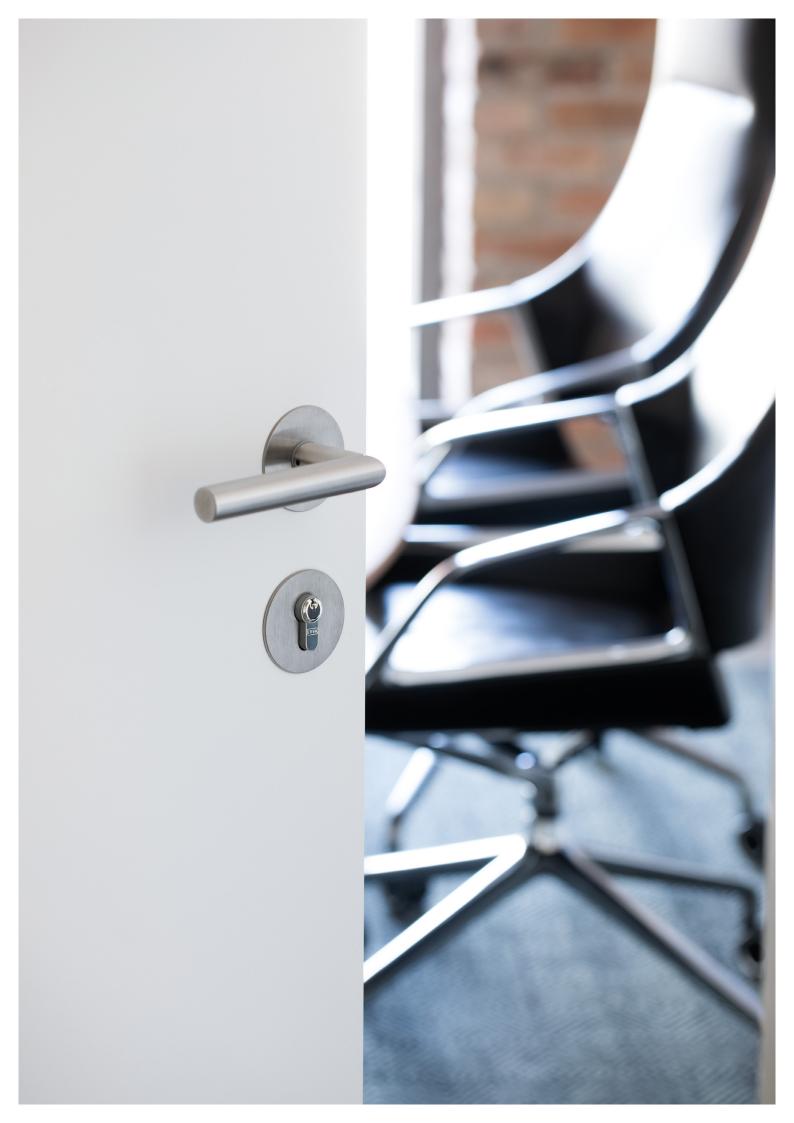

#### Benefit from the security features

The reliable technology of the EPS cylinder offers lasting protection against illegal opening methods.

Plug pulling protection

### EPS. Plan view

Due to their features and numerous variants and options, EPS cylinder locks can handle all access situations which a master key system may meet.

Thus, access to rooms and storeys, access to cabinets and showcases or the activation of barriers or other electronic equipment can be clearly structured. This means even more comfort and more security.