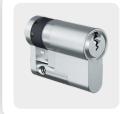

### EPS. One system, many details

EPS is a spring-loaded pin system with five or six active, spring-loaded scanning elements and offers up to 20 additional side coding variants. The keys' integrated tampering control within the cylinder and the dual-action locking pins offer a high level of security. The EPS key is a strong nickel silver key with a large key cross-section. EPS cylinders are available in compact and modular design.

#### **Double cylinder**

are suitable for indoors and outdoors and can be configured with a number of variants and options.