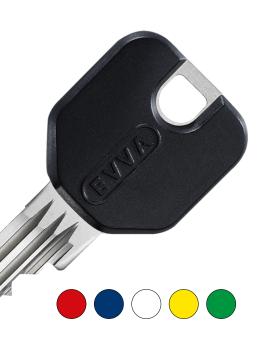

### Practical, handy and appealing.

Optionally, EPS keys are available in a range of colours. The colour coding helps to easily distinguish between keys.