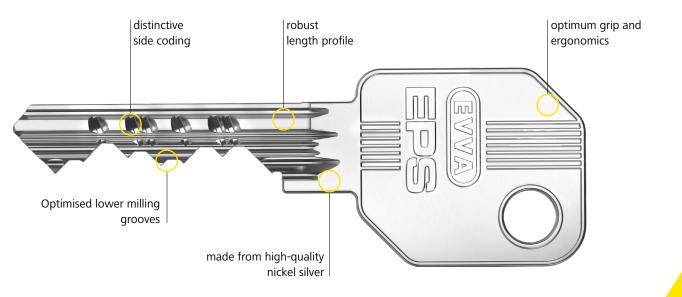

### EPS. One system, many details

EPS is a spring-loaded pin system with five or six active, spring-loaded scanning elements and offers up to 20 additional side coding variants. The keys' integrated tampering control within the cylinder and the dual-action locking pins offer a high level of security. The EPS key is a strong nickel silver key with a large key cross-section. EPS cylinders are available in compact and modular design.