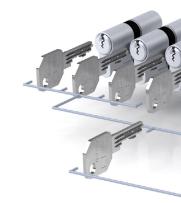

### EPS. One system, many details

EPS is a spring-loaded pin system with five or six active, spring-loaded scanning elements and offers up to 20 additional side coding variants. The keys' integrated tampering control within the cylinder and the dual-action locking pins offer a high level of security. The EPS key is a strong nickel silver key with a large key cross-section. EPS cylinders are available in compact and modular design.

### Practical, handy and appealing.

Optionally, EPS keys are available in a range of colours. The colour coding helps to easily distinguish between keys.