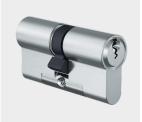

### EPS. One system, many details

EPS is a spring-loaded pin system with five or six active, spring-loaded scanning elements and offers up to 20 additional side coding variants. The keys' integrated tampering control within the cylinder and the dual-action locking pins offer a high level of security. The EPS key is a strong nickel silver key with a large key cross-section. EPS cylinders are available in compact and modular design.

#### **Double cylinder**

are suitable for indoors and outdoors and can be configured with a number of variants and options.