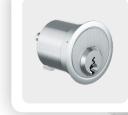

#### Half cylinder

are suitable for barriers, key switches, lifts and numerous other situations.

The right cylinder for every situation

#### **Double cylinder**

are suitable for indoors and outdoors and can be configured with a number of variants and options.