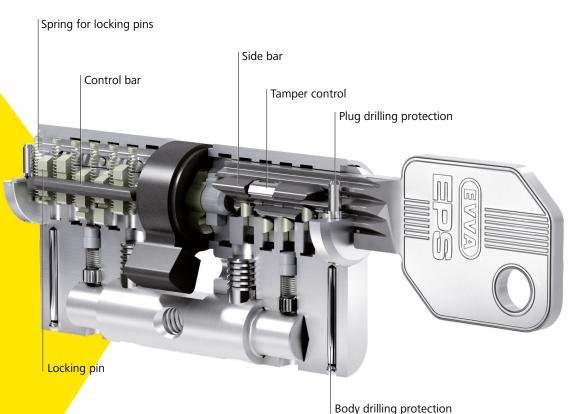

#### Benefit from the security features

The reliable technology of the EPS cylinder offers lasting protection against illegal opening methods.

Plug pulling protection