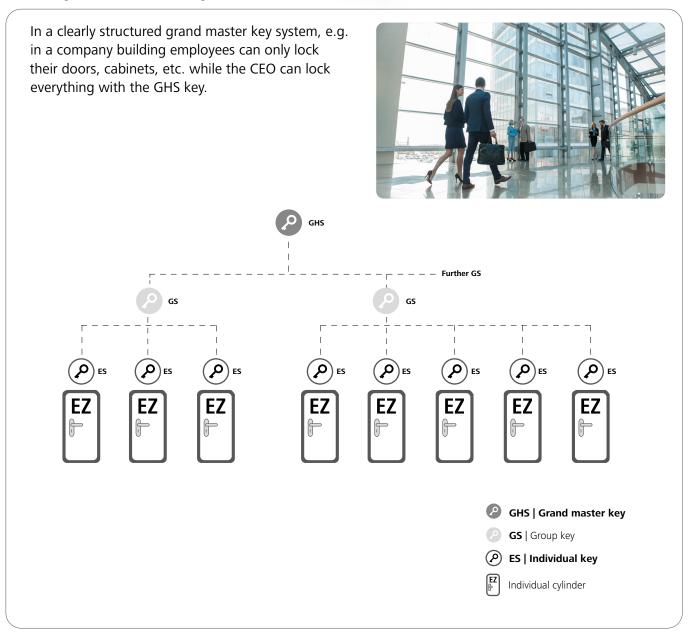

Thumb turn cylinder

enables convenient opening and closing without keys.



#### Switch cylinder

actuate control elements such as those in lift systems.



#### Cam locks

for letter boxes systems and for secure storage in showcases and cabinets.



#### Switch cylinder with integrated micro-switch

control electronic systems, such as automatic sliding doors.

# EPS. Master key systems and structure

EVVA and its project partners have been creating and developing lock charts since almost 100 years, using its extensive know-how to achieve great success.

EPS is the perfect choise for clearly structured master key systems and clearly defined user groups. For example, within residential or office buildings.



#### Example of an residential complex





#### **Example Business premises**



### **Unique EVVA service**

Since 1919, EVVA services have been geared towards customer benefits. This has resulted in products adapted to the market, the best product and consulting service for customers and partners as well as a locking system expertise that boosts customer convenience and gives operators a competitive economic edge.



#### Master key systems from professionals

Master key systems define who has access to which facilities. EVVA provides comprehensive expertise in planning master key systems and electronic access control systems. The company's range also includes the calculation of high-performance locking systems with complex authorisation structures.



# Your EVVA Partner portal

Our Partner portal provides everything you as EVVA Partners need as part of your every