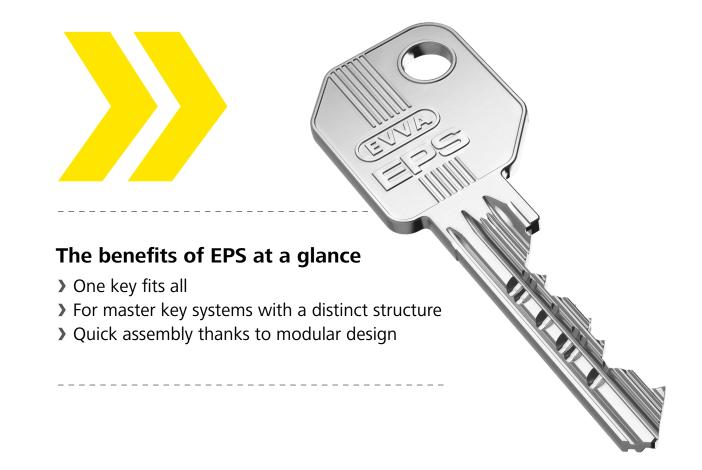

### EPS. One system, many details

EPS is a spring-loaded pin system with five or six active, spring-loaded scanning elements and offers up to 20 additional side coding variants. The keys' integrated tampering control within the cylinder and the dual-action locking pins offer a high level of security. The EPS key is a strong nickel silver key with a large key cross-section. EPS cylinders are available in compact and modular design.