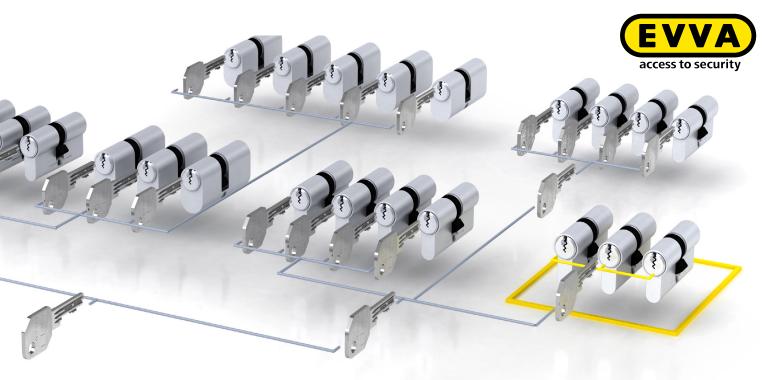

# EPS. Master key systems and structure

EVVA and its project partners have been creating and developing lock charts since almost 100 years, using its extensive know-how to achieve great success.

EPS is the perfect choise for clearly structured master key systems and clearly defined user groups. For example, within residential or office buildings.