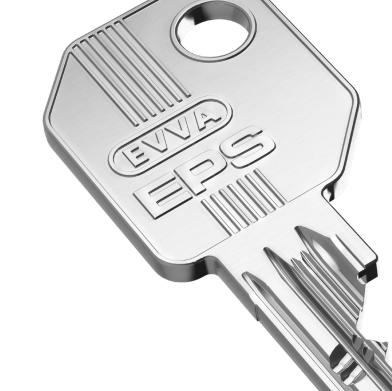

### EPS. Best pin system

EPS reliably protects private houses and is also very popular in clearly structured master key systems in office buildings, catering facilities or residential developments. EPS is the successful result of the continuous further development of tried and tested EVVA pin systems. High level of user comfort and durability make the system the best of pin systems.

### EPS. One system, many details

EPS is a spring-loaded pin system with five or six active, spring-loaded scanning elements and offers up to 20 additional side coding variants. The keys' integrated tampering control within the cylinder and the dual-action locking pins offer a high level of security. The EPS key is a strong nickel silver key with a large key cross-section. EPS cylinders are available in compact and modular design.