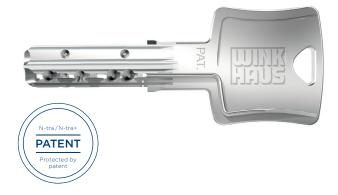

#### Clever and convenient

Reversible keys are always easy to use. However, Winkhaus's keyTec N-tra system offers extra special convenience: The quality, ergonomic key made from wear-resistant nickel silver fits comfortably in the hand. The rounded key form protects your pockets and handbag. The reversibility and symmetrical geometry make key insertion particularly easy.

#### N-tra advantages

- + 6 spring-mounted solid pin tumblers and up to 8 radial pins on 2 locking levels
- + Resistant to drilling and picking thanks to special pins
- + Protection against manipulation with catch pin function
- + 13.5 mm shoulder of the key for modern security fittings
- + Manufactured in compliance with DIN 18252 and DIN/EN 1303
- + Patent-protected