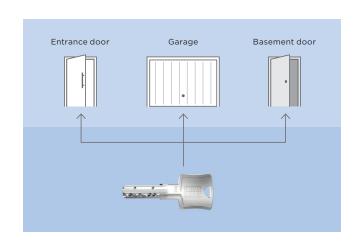

With a keyed-alike locking concept, you can open all doors with just one key, here is an example based on a family home: