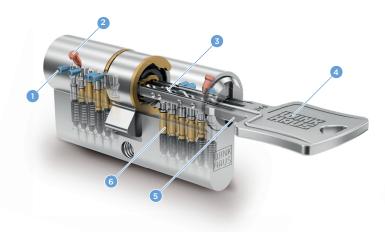

### keyTec N-tra

 Lateral pin for side locking level

2 Profile check pin

- 3 Rib profile
- 5 Elongated shoulder of the key
- 4 Ergonom
- 6 6 pin tumblers