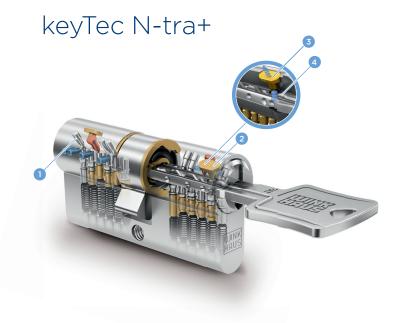

- Lateral pin for top locking level
- 2 Query element
- 3 AZE protection

4 Additional element in the key

#### N-tra+ added advantages

- + 6 spring-mounted solid tumblers and up to 14 radial pins on 3 locking levels
- + Technical copy protection
- + Optimum security with additional AZE Protection guery element
- + Improved locking security thanks to a large number of tumblers and different locking levels