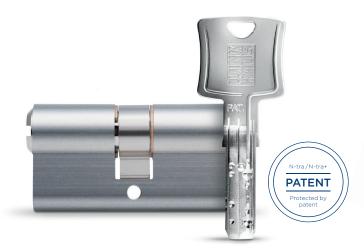

### keyTec N-tra

 Lateral pin for side locking level

2 Profile check pin

- 3 Rib profile
- 5 Elongated shoulder of the key
- 4 Ergonom
- 6 6 pin tumblers

#### N-tra advantages

- + 6 spring-mounted solid pin tumblers and up to 8 radial pins on 2 locking levels
- + Resistant to drilling and picking thanks to special pins
- + Protection against manipulation with catch pin function
- + 13.5 mm shoulder of the key for modern security fittings
- + Manufactured in compliance with DIN 18252 and DIN/EN 1303
- + Patent-protected