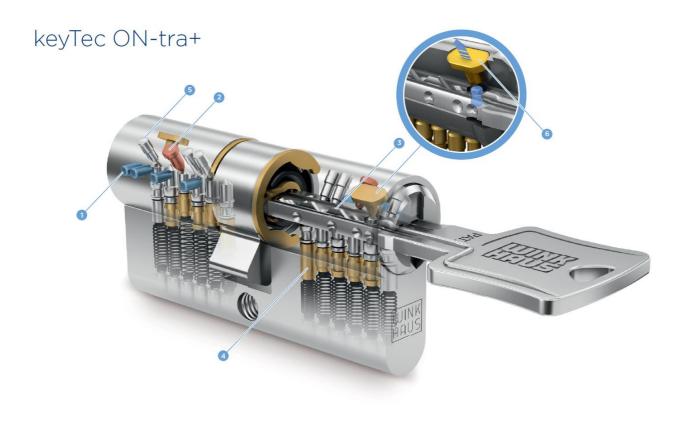

Your Winkhaus sales staff will be glad to give you advice on your new partner profile series or the extension of your existing one.

Lateral pins for side

Profile check pin

Rib profile

5 Lateral pins for top 6 AZE locking level

6 pin tumblers

6 AZE Protection

Available from:
January 2021